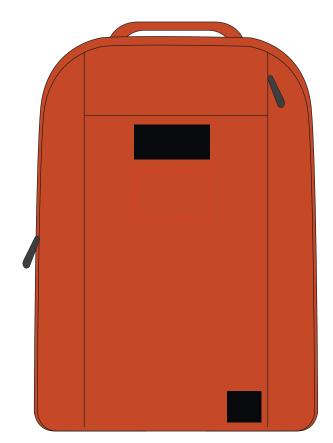

## **ARTWORK SCALE 25%**

Product Image for visualisation - colours may vary

ARTWORK SCALE 100% Max print area: 80mm x 50mm

The dashed line is to demonstrate print area and will not appear on your printed item